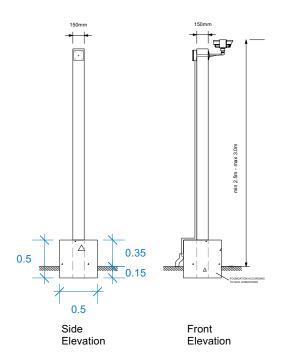

PINS Document Number: EN010140/APP/6.2.3.17

**Pursuant to:** APFP Regulation 5(2)(a)

Environmental Statement Figure 3.17: Elevations with Archaeological Mitigation

June 2024

Solar Panel Side Elevation

**CCTV Elevation** 