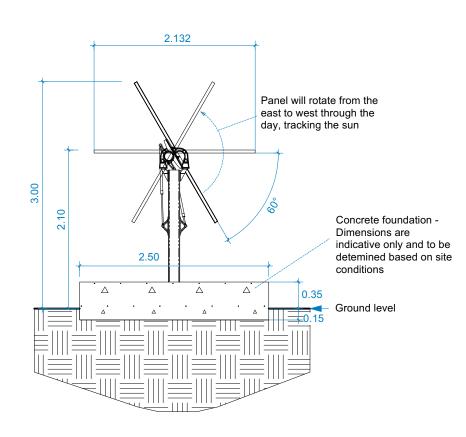

PINS Document Number: EN010140/APP/6.2.3.17

**Pursuant to:** APFP Regulation 5(2)(a)

Environmental Statement Figure 3.17: Elevations with Archaeological Mitigation

June 2024

Solar Panel Side Elevation

**CCTV Elevation** 