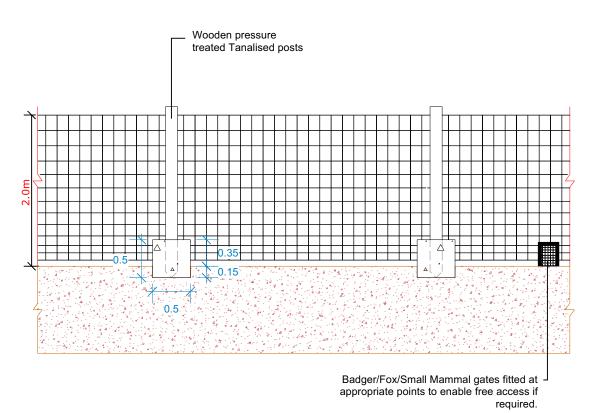

**Fence Elevation** 

|      | GENERAL NOTES:                                                                                                                                                                                                                                                                                    |                   |              |
|------|---------------------------------------------------------------------------------------------------------------------------------------------------------------------------------------------------------------------------------------------------------------------------------------------------|-------------------|--------------|
|      | 1) ALL DIMENSIONS ARE IN METERS UNLESS<br>SPECIFIED.                                                                                                                                                                                                                                              |                   |              |
|      |                                                                                                                                                                                                                                                                                                   |                   |              |
|      |                                                                                                                                                                                                                                                                                                   |                   |              |
|      |                                                                                                                                                                                                                                                                                                   |                   |              |
|      |                                                                                                                                                                                                                                                                                                   |                   |              |
|      |                                                                                                                                                                                                                                                                                                   |                   |              |
|      |                                                                                                                                                                                                                                                                                                   |                   |              |
|      |                                                                                                                                                                                                                                                                                                   |                   |              |
|      |                                                                                                                                                                                                                                                                                                   |                   |              |
|      |                                                                                                                                                                                                                                                                                                   |                   |              |
|      |                                                                                                                                                                                                                                                                                                   |                   |              |
|      |                                                                                                                                                                                                                                                                                                   |                   |              |
|      |                                                                                                                                                                                                                                                                                                   |                   |              |
|      | Revisions:<br>First Issue- 12/04/2023 JS ALL DIMENSIONS TO BE CHECKED ON SITE WORK TO FIGURED DIMENSIONS ONLY REPORT DISCREPANCIES TO THE GFP AT ONCE BEFORE PROCEEDING COPYRIGHT ACT APPLIES. © Enso Energy Ltd. Crown Copyright. All rights reserved. © 2023 Emapsite license number 0100031673 |                   |              |
|      |                                                                                                                                                                                                                                                                                                   |                   |              |
|      |                                                                                                                                                                                                                                                                                                   |                   |              |
|      | Enso Energy Limited, Unit 1 & 2 Cirencester Office Park,<br>Tetbury Road, Cirencester, GL7 6JJ<br>Tet: 01452 764685 Email: enquirise@ensoenergy.co.uk                                                                                                                                             |                   |              |
|      | Project Title:                                                                                                                                                                                                                                                                                    |                   |              |
|      | Helios Renewable Energy<br>Project                                                                                                                                                                                                                                                                |                   |              |
|      | Drawing Title:                                                                                                                                                                                                                                                                                    |                   |              |
|      | Figure 3.17<br>Elevations with Archaeological                                                                                                                                                                                                                                                     |                   |              |
|      | Mitigation                                                                                                                                                                                                                                                                                        |                   |              |
|      | DRWG No:<br>DX-01-P37                                                                                                                                                                                                                                                                             | Rev:<br>-         | Sht no:<br>- |
|      | Drawn by :<br>JS                                                                                                                                                                                                                                                                                  | Checked by:<br>KI |              |
| 2.5m | Scale:<br>1:50 @ A3                                                                                                                                                                                                                                                                               | Date:<br>12       | 2/04/2023    |